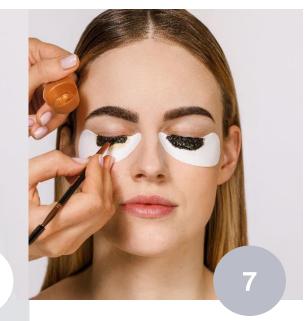

#### Activator Gel

Open the Activator Gel (Step 2). Squeeze a pea-sized amount of the Activator Gel into a clean cosmetic dish and apply the Activator Gel to the lashes. Work very precisely to avoid tint stains on the skin.