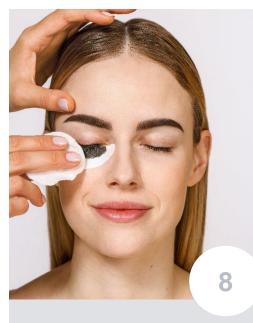

mask. The oily formula protects the skin from unwanted staining.

**3a** 

#### Skin Protection

Apply the **RefectoCil Skin Protection Cream and Eye Mask** to the upper eyelid.



С Z E N S S S 



### Base Gel

Open the Base Gel (Step1) and squeeze a pea-sized amount into a clean RefectoCil cosmetic dish. Application time: 2 minutes!



#### Remove

Remove **Base Gel** using a dry cotton swab.



#### Wait!

Important: For most intense and perfect results, let the lashes dry for **4 minutes** before the next step.



**D** Z

E N S I F

#### Activator Gel

Open the Activator Gel (Step 2). Squeeze a pea-sized amount of the Activator Gel into a clean cosmetic dish and apply the Activator Gel to the lashes. Work very precisely to avoid tint stains on the skin.

Application time: 1 minute!







Remove Activator Gel using a wet cotton pad and any unwanted stains using a dry cotton swab with the RefectoCil Intense Brow[n]s Tint Remover.

Care

Apply the **RefectoCil Styling Gel** to nourish the eyebrow hair and provide shine.

### Care

Info - In the salon: For hygienic reasons it is important not to use the same brush on all customers. Remove the **Styling Gel** from the tube with a clean **RefectoCil brush** and apply it with the rubber spoolie.

#### Effect

**9b** 

Accentuated lashes, the frame for the eye!



**U**Z

E N SI F

2