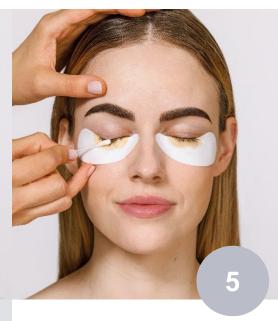

sually tend to feel uncomfortable during lash tinting.





#### Clean

First remove contact lenses. Clean eyelashes before tinting using the **RefectoCil Micellar Eye Make-up Remover** (or **RefectoCil Brow & Lash Foam**).

#### Eye Care Pads

Now apply the **RefectoCil** Silicone Pads or the **RefectoCil** Eye Care Pads to protect the skin against unwanted tint stains.

### Skin Protection

Use a pea-sized amount of RefectoCil skin protection cream & eye mask. The oily formula protects the skin from unwanted staining.

**3a** 

#### Skin Protection

Apply the **RefectoCil Skin Protection Cream and Eye Mask** to the upper eyelid.



С Z E N S S S 



### Base Gel

Open the Base Gel (Step1) and squeeze a pea-sized amount into a clean RefectoCil cosmetic dish. Application time: 2 minutes!



#### Remove

Remove **Base Gel** using a dry cotton swab.



#### Wait!

Important: For most intense and perfect results, let the lashes dry for **4 minutes** before the next step.



**D** Z

E N S I F

#### Activator Gel

Open the Activator Gel (Step 2). Squeeze a pea-sized amount of the Activator Gel into a clean cosmetic dish and apply the Activator Gel to the lashes. Work very precisely to avoid tint stains on the skin.

Application time: 1 minute!







Remove Activator Gel using a wet cotton pad and any unwanted stains using a dry cotton swab with the RefectoCil Intense Brow[n]s Tint Remover.

Care

Apply the **RefectoCil Styling Gel** to nourish the eyebrow hair and provide shine.

### Care

Info - In the salon: For hygienic reasons it is important not to use the same brush on a