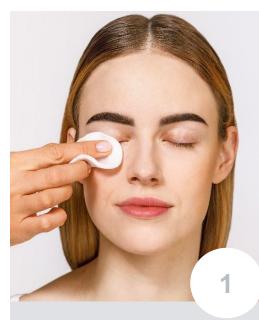

#### Clean

First remove contact lenses. Clean eyelashes before tinting using the **RefectoCil Micellar Eye Make-up Remover** (or **RefectoCil Brow & Lash Foam**).