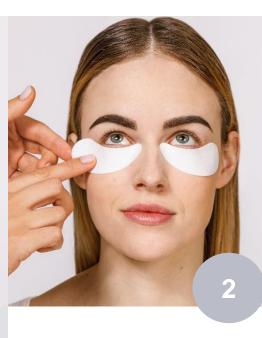

#### Eye Care Pads

Now apply the **RefectoCil** Silicone Pads or the **RefectoCil** Eye Care Pads to protect the skin against unwanted tint stains.