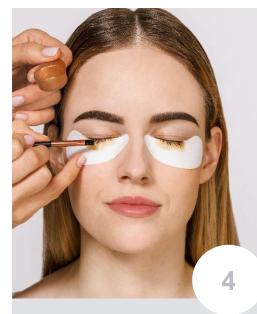

### Base Gel

Open the Base Gel (Step1) and squeeze a pea-sized amount into a clean RefectoCil cosmetic dish. Application time: 2 minutes!