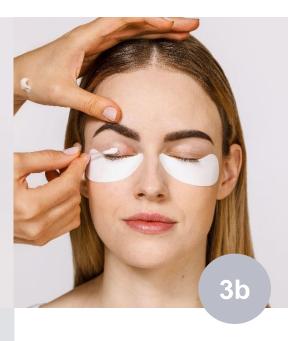

### Skin Protection

Use a pea-sized amount of RefectoCil skin protection cream & eye mask. The oily formula protects the skin from unwanted staining.

**3a** 

#### Skin Protection

Apply the **RefectoCil Skin Protection Cream and Eye Mask** to the upper eyelid.

С Z E N S S S 