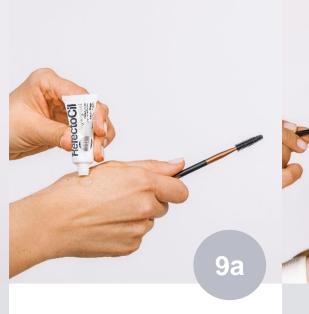

Application time: 1 minute!

Remove Activator Gel using a wet cotton pad and any unwanted stains using a dry cotton swab with the RefectoCil Intense Brow[n]s Tint Remover.

Care

Apply the **RefectoCil Styling Gel** to nourish the eyebrow hair and provide shine.

### Care

Info - In the salon: For hygienic reasons it is important not to use the same brush on all customers. Remove the **Styling Gel** from the tube with a clean **RefectoCil brush** and apply it with the rubber spoolie.