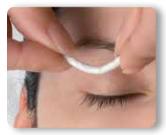

#### EASY APPLICATION:

Attach rollers

 Fix lashes on eyelash rollers

Apply Lashperm

Apply Neutralizer

 Remove rollers and dry eye area