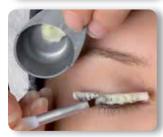

#### EASY APPLICATION:

Attach rollers

 Fix lashes on eyelash rollers

Apply Lashperm

Apply Neutralizer

 Remove rollers and dry eye area