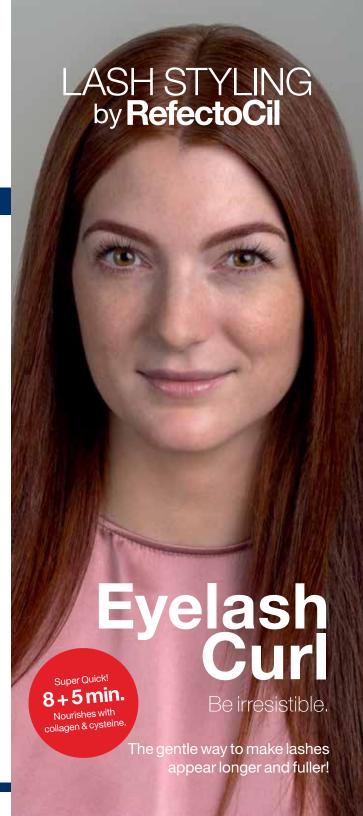

### LASH STYLING BY

# RefectoCil

3 EASY STEPS
TO PERFECT LASHES

1.CURL

2.TINT

3.CARE

After the lashes have been curled using the RefectoCil Eyelash Curl, they can immediately be tinted with RefectoCil tinting for lashes and brows.

# RefectoCil

RefectoCil Eyelash Curl: for a breathtaking but natural look! It curls lashes and lets eyes appear bigger. Thanks to the special formula eyelashes are nurtured, the application is easy and the effect lasts up to 6 weeks. Whether the lashes are long or short – with 4 different roller sizes, getting the perfect curl becomes possible for everyone.