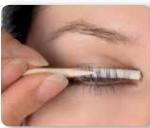

#### EASY APPLICATION:

Attach rollers

 Fix lashes on eyelash rollers

Apply Lashperm

Apply Neutralizer

 Remove rollers and dry eye area