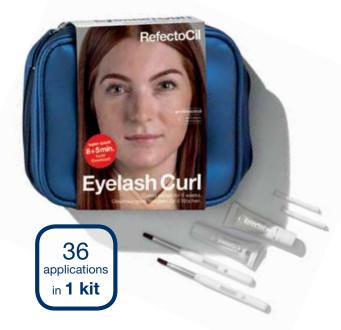

# RefectoCil

RefectoCil Eyelash Curl: for a breathtaking but natural look! It curls lashes and lets eyes appear bigger. Thanks to the special formula eyelashes are nurtured, the application is easy and the effect lasts up to 6 weeks. Whether the lashes are long or short – with 4 different roller sizes, getting the perfect curl becomes possible for everyone.

#### RESULTS:

Perfectly curled lashes for amazingly expressive eyes and a glamorous look!

Average treatment: **\$40.00** Treatment time: 20-30 min. 1 kit: 36 applications

1 kit: \$1440.00 revenue