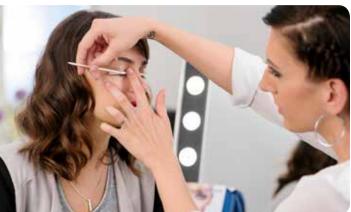

# RefectoCil

3 EASY STEPS
TO PERFECT LASHES

1.CURL

2.TINT

3.CARE

After the lashes have been curled using the RefectoCil Eyelash Curl, they can immediately be tinted with RefectoCil tinting for lashes and brows.

# RefectoCil

RefectoCil Eyelash Curl: for a breathtaking but natural look! It curls lashes and lets eyes appear bigger. Thanks to the special formula eyelashes are nurtured, the application is easy and the effect lasts up to 6 weeks. Whether the lashes are long or short – with 4 different roller sizes, getting the perfect curl becomes possible for everyone.