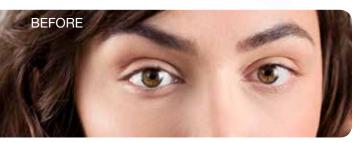

# RefectoCil

RefectoCil Eyelash Curl: for a breathtaking but natural look! It curls lashes and lets eyes appear bigger. Thanks to the special formula eyelashes are nurtured, the application is easy and the effect lasts up to 6 weeks. Whether the lashes are long or short – with 4 different roller sizes, getting the perfect curl becomes possible for everyone.

#### RESULTS:

Perfectly curled lashes for amazingly expressive eyes and a glamorous look!

Average treatment: **\$40.00** Treatment time: 20-30 min. 1 kit: 36 applications

1 kit: \$1440.00 revenue