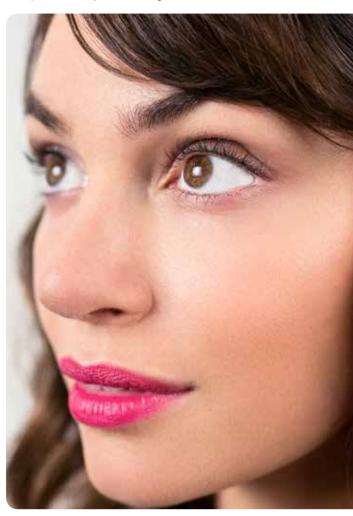

# RefectoCil

RefectoCil Eyelash Curl: for a breathtaking but natural look! It curls lashes and lets eyes appear bigger. Thanks to the special formula eyelashes are nurtured, the application is easy and the effect lasts up to 6 weeks. Whether the lashes are long or short – with 4 different roller sizes, getting the perfect curl becomes possible for everyone.

#### RESULTS:

Perfectly curled lashes for amazingly expressive eyes and a glamorous look!

Average treatment: **\$40.00** Treatment time: 20-30 min. 1 kit: 36 applications

1 kit: \$1440.00 revenue