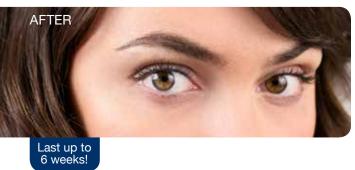

# RefectoCil

RefectoCil Eyelash Curl: for a breathtaking but natural look! It curls lashes and lets eyes appear bigger. Thanks to the special formula eyelashes are nurtured, the application is easy and the effect lasts up to 6 weeks. Whether the lashes are long or short – with 4 different roller sizes, getting the perfect curl becomes possible for everyone.

#### RESULTS:

Perfectly curled lashes for amazingly expressive eyes and a glamorous look!

Average treatment: **\$40.00** Treatment time: 20-30 min. 1 kit: 36 applications

1 kit: \$1440.00 revenue